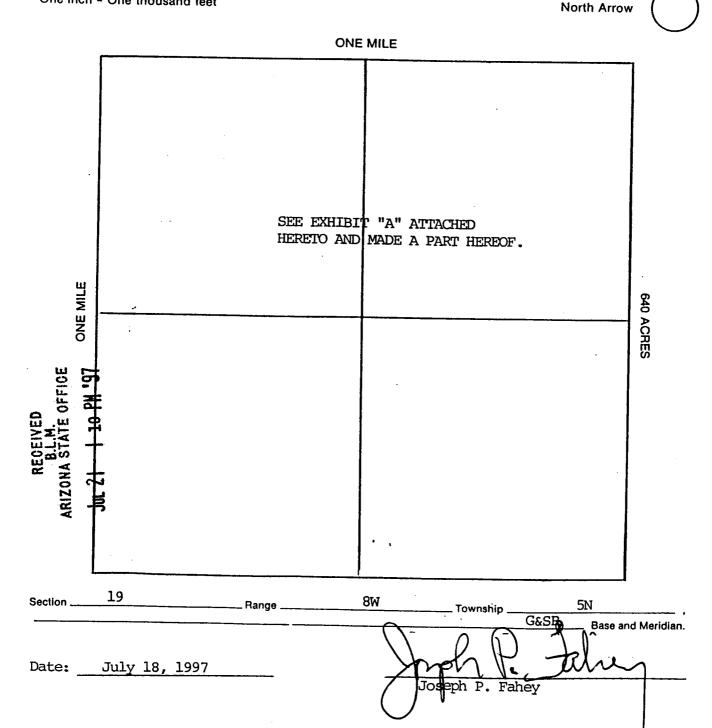

### KNOW ALL MEN BY THESE PRESENTS:

That, for the consideration of TEN (10) DOLLARS and other valuable considerations, the receipt whereof is treby acknowledged, I, JOSEPH P. FAHEY, 20 P. O. Box 26892, Phoenix, Arizona 85068, the undersigned Grantor, do hareby remise, release and forever quitclaim unto PREXOMET CORPORATION, 25 Thurber Boulevard, Smithfield, R. I. 02917, the Grantee, all rights, title and interest in and to that certain Mining Claim situated in the Bighorn Mining District, Maricopa County, State of Arizona, in Section 19, Township 5N, Range 8W, G&SR Base and Meridian, and more particularly described as follows:

Beginning at the NW corner of Section 19, T5N, R8W, GEARPON, thence 5 88 deg., 28 min., 06 sec. E, 3739.60' to U.S.G.M. Trig Station (Fortunate) established 1948; thence 5 15 deg., 03 min., 54 sec. E. 4201-33' to the discovery monument of FLACK EAGLE NO. 2.

The name of the claim is BLACK FAGLE NO. 2.

Together with all the dips, spurs, engles, metals, minerals, acres, rock and earth franchises thereto incident, and also all tenements, hereditaments and appurtenances thereto belonging, or otherwise appertaining, including all rents, issues or profits thereof derived. IN MURRESS WHEREOF, ( (Se) have he cunto set my (our) hand (s); and seal this First day of July, 1997.