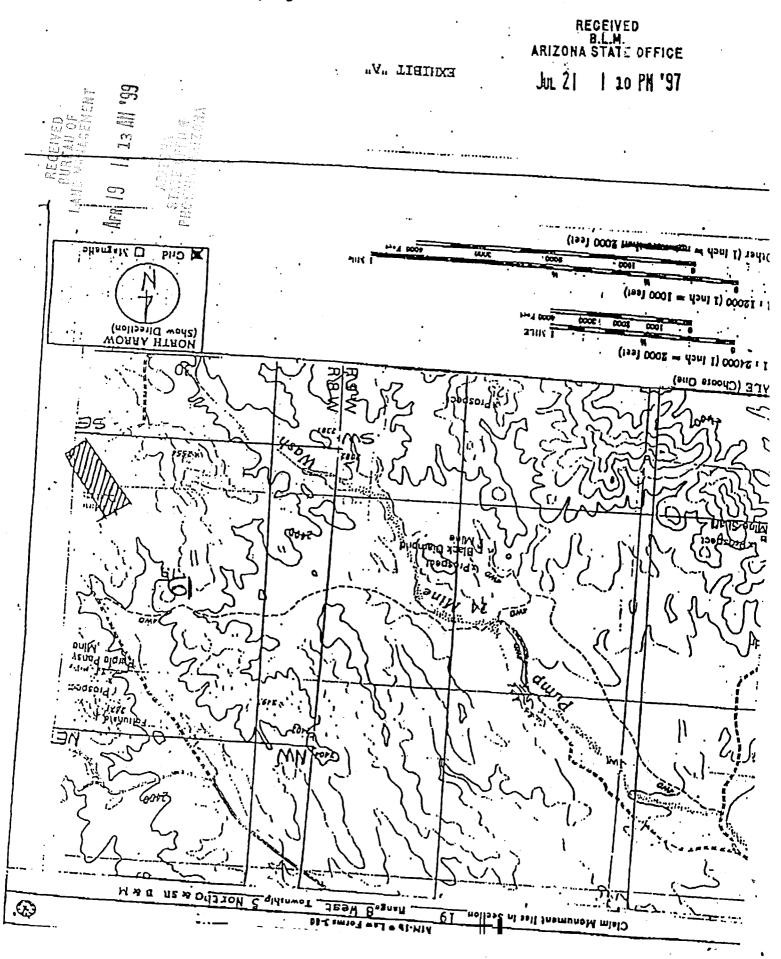

### KNOW ALL MEN BY THESE PRESENTS:

That, for the consideration of TEN (10) DOLLARS and other valuable considerations, the receipt whereof is treby acknowledged, I, JOSEPH P. FAHEY, 20 P. O. Box 26892, Phoenix, Arizona 85068, the undersigned Grantor, do hareby remise, release and forever quitclaim unto PREXOMET CORPORATION, 25 Thurber Boulevard, Smithfield, R. I. 02917, the Grantee, all rights, title and interest in and to that certain Mining Claim situated in the Bighorn Mining District, Maricopa County, State of Arizona, in Section 19, Township 5N, Range 8W, G&SR Base and Meridian, and more particularly described as follows:

Beginning at the NW corner of Section 19, T5N, R8W, GEARPON, thence 5 88 deg., 28 min., 06 sec. E, 3739.60' to U.S.G.M. Trig Station (Fortunate) established 1948; thence 5 15 deg., 03 min., 54 sec. E. 4201-33' to the discovery monument of FLACK EAGLE NO. 2.

The name of the claim is BLACK FAGLE NO. 2.

Together with all the dips, spurs, engles, metals, minerals, acres, rock and earth franchises thereto incident, and also all tenements, hereditaments and appurtenances thereto belonging, or otherwise appertaining, including all rents, issues or profits thereof derived. IN MURRESS WHEREOF, ( (Se) have he cunto set my (our) hand (s); and seal this First day of July, 1997.