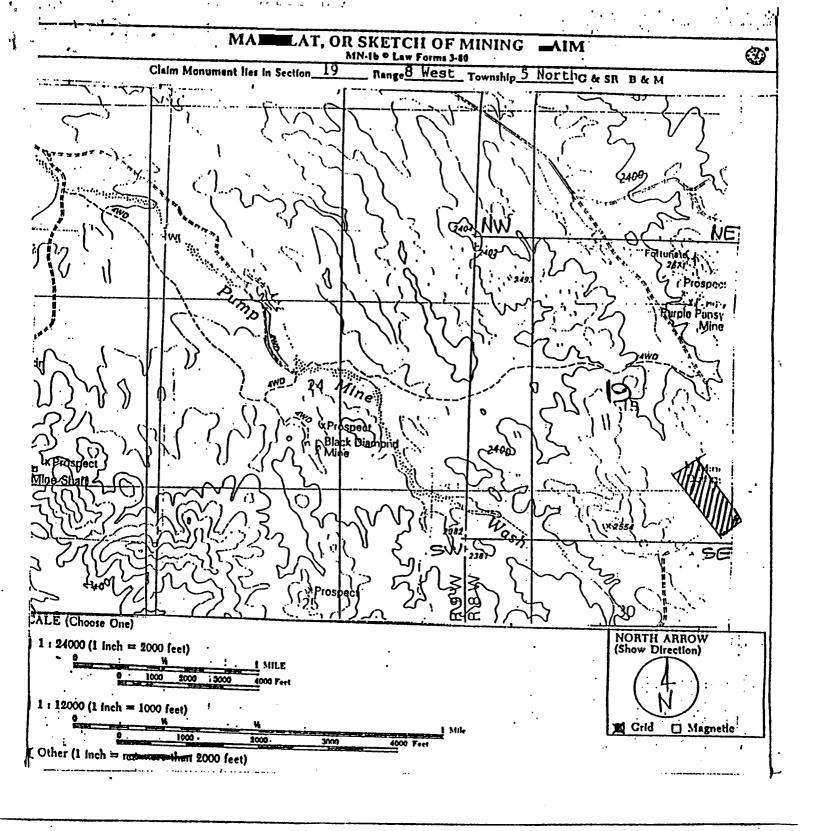

### KNOW ALL MEN BY THESE PRESENTS:

That, for the consideration of TEN (10) DOLLARS and other valuable considerations, the receipt whereof is treby acknowledged, I, JOSEPH P. FAHEY, 20 P. O. Box 26892, Phoenix, Arizona 85068, the undersigned Grantor, do hareby remise, release and forever quitclaim unto PREXOMET CORPORATION, 25 Thurber Boulevard, Smithfield, R. I. 02917, the Grantee, all rights, title and interest in and to that certain Mining Claim situated in the Bighorn Mining District, Maricopa County, State of Arizona, in Section 19, Township 5N, Range 8W, G&SR Base and Meridian, and more particularly described as follows:

Beginning at the NW corner of Section 19, T5N, R8W, GEARPON, thence 5 88 deg., 28 min., 06 sec. E, 3739.60' to U.S.G.M. Trig Station (Fortunate) established 1948; thence 5 15 deg., 03 min., 54 sec. E. 4201-33' to the discovery monument of FLACK EAGLE NO. 2.

The name of the claim is BLACK FAGLE NO. 2.

Together with all the dips, spurs, engles, metals, minerals, acres, rock and earth franchises thereto incident, and also all tenements, hereditaments and appurtenances thereto belonging, or otherwise appertaining, including all rents, issues or profits thereof derived. IN MURRESS WHEREOF, ( (Se) have he cunto set my (our) hand (s); and seal this First day of July, 1997.