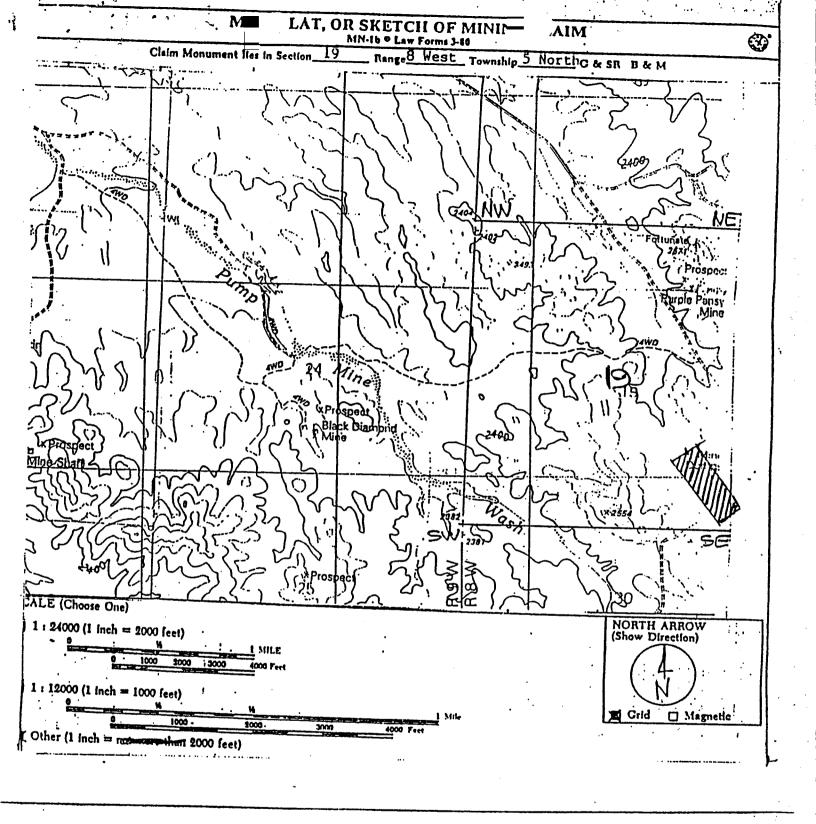

### KNOW ALL MEN BY THESE PRESENTS:

That, for the consideration of TEN (10) DOLLARS and other valuable considerations, the receipt whereof is treby acknowledged, I, JOSEPH P. FAHEY, 20 P. O. Box 26892, Phoenix, Arizona 85068, the undersigned Grantor, do hareby remise, release and forever quitclaim unto PREXOMET CORPORATION, 25 Thurber Boulevard, Smithfield, R. I. 02917, the Grantee, all rights, title and interest in and to that certain Mining Claim situated in the Bighorn Mining District, Maricopa County, State of Arizona, in Section 19, Township 5N, Range 8W, G&SR Base and Meridian, and more particularly described as follows:

Beginning at the NW corner of Section 19, T5N, R8W, GEARPON, thence 5 88 deg., 28 min., 06 sec. E, 3739.60' to U.S.G.M. Trig Station (Fortunate) established 1948; thence 5 15 deg., 03 min., 54 sec. E. 4201-33' to the discovery monument of FLACK EAGLE NO. 2.

The name of the claim is BLACK FAGLE NO. 2.

Together with all the dips, spurs, engles, metals, minerals, acres, rock and earth franchises thereto incident, and also all tenements, hereditaments and appurtenances thereto belonging, or otherwise appertaining, including all rents, issues or profits thereof derived. IN MURRESS WHEREOF, ( (Se) have he cunto set my (our) hand (s); and seal this First day of July, 1997.